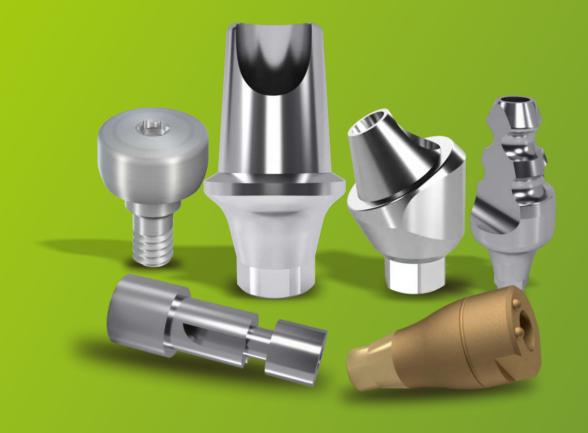

### **BSM Dental Implant Components**

## CUSTOM IMPLANT COMPONENTS

#### Custom

BSM manufactures customized implant components tailored to the individual patient

Customized gingival height (GH), gingival profile , abutment diameter (D) , abutment height (AH ) and angle (A)  $\,$ 

#### Standard

BSM supplies standard implant components for over 40 brands of implant systems with more than 100 types of interfaces, compatible with the most common implant systems on the market