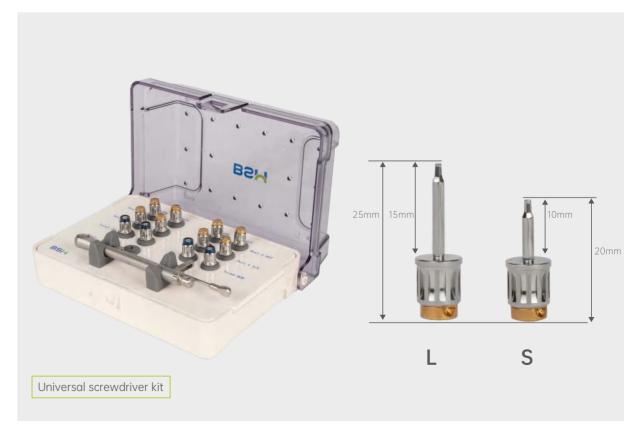

ons, fit clearance and profile.

#### High quality

Proven with over 4 million dental implant component cases in the market, with incidence of technical complications of only 0.0002%, delivering much higher quality than similar products on the market

#### **Exceptional service**

Access to exceptional service of BSM.



## CUSTOM IMPLANT COMPONENTS



#### Custom

BSM manufactures customized implant components tailored to the individual patient

Customized gingival height (GH), gingival profile , abutment diameter (D) , abutment height (AH ) and angle (A)  $\,$ 

#### Standard

BSM supplies standard implant components for over 40 brands of implant systems with more than 100 types of interfaces, compatible with the most common implant systems on the market

#### **Extensive Offerings**