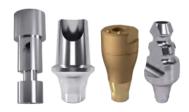

### **BSM Dental Implant Components**

## CUSTOM IMPLANT COMPONENTS

#### Custom

BSM manufactures customized implant components tailored to the individual patient

Customized gingival height (GH), gingival profile , abutment diameter (D) , abutment height (AH ) and angle (A)  $\,$ 

#### Standard

BSM supplies standard implant components for over 40 brands of implant systems with more than 100 types of interfaces, compatible with the most common implant systems on the market