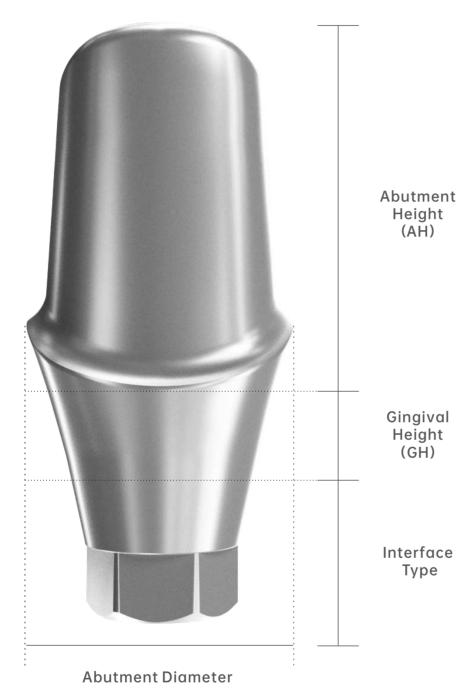

#### Custom

BSM manufactures customized implant components tailored to the individual patient

Customized gingival height (GH), gingival profile , abutment diameter (D) , abutment height (AH ) and angle (A)  $\,$ 