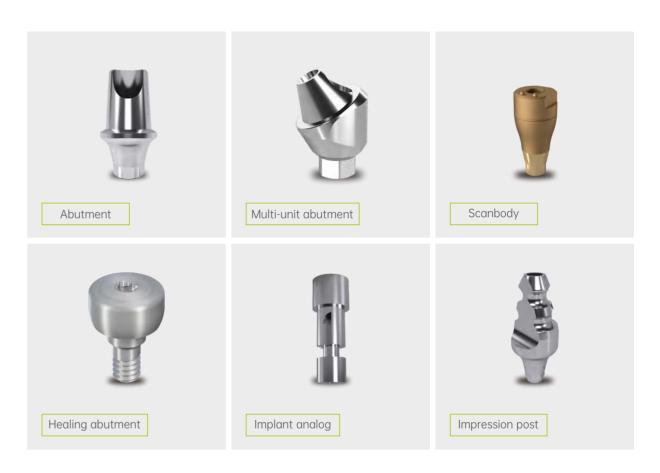

sions, fit clearance and profile.

#### High quality

Proven with over 4 million dental implant component cases in the market, with incidence of technical complications of only 0.0002%, delivering much higher quality than similar products on the market

#### **Exceptional service**

Access to exceptional service of BSM.



## CUSTOM IMPLANT COMPONENTS



#### Custom

BSM manufactures customized implant components tailored to the individual patient

Customized gingival height (GH), gingival profile , abutment diameter (D) , abutment height (AH ) and angle (A)  $\,$ 

#### Standard

BSM supplies standard implant components for over 40 brands of implant systems with more than 100 types of interfaces, compatible with the most common implant systems on the market

#### **Extensive Offerings**