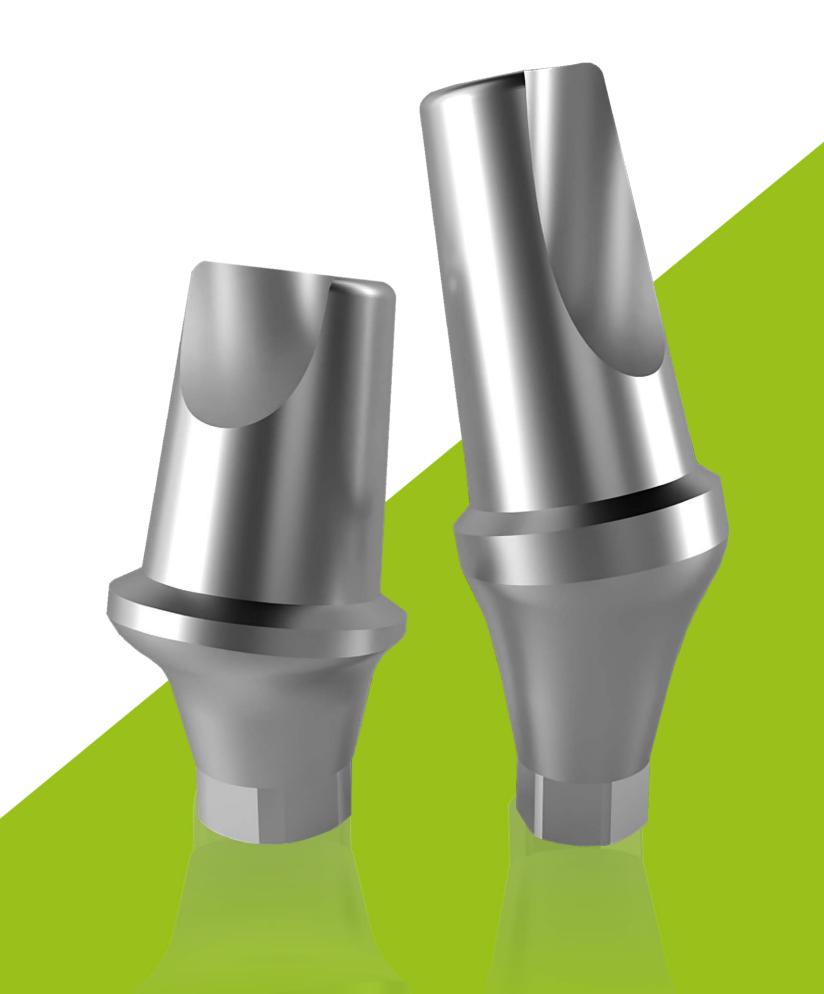

## CUSTOM IMPLANT COMPONENTS

#### Custom

BSM manufactures customized implant components tailored to the individual patient

Customized gingival height (GH), gingival profile , abutment diameter (D) , abutment height (AH ) and angle (A)  $\,$ 