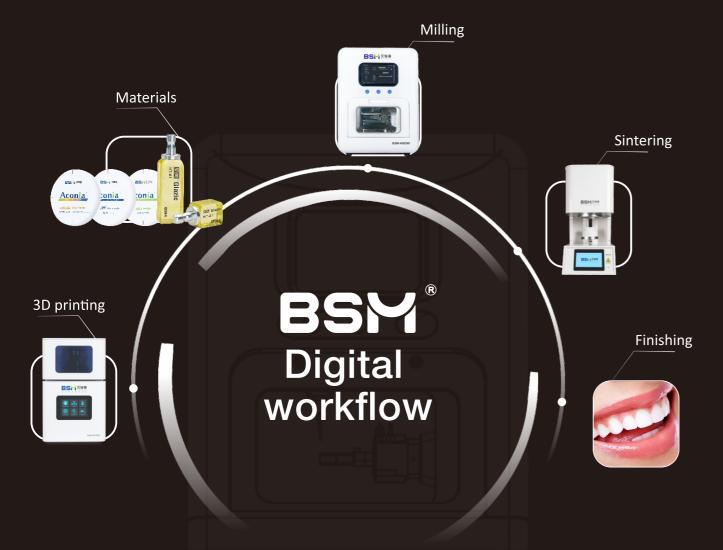

# 35M-400DW

Smart 4-axis Dental Milling Machine

www.bsmdental.com

**\** +86-28-85317108

☑ info@cdbesmile.com

Technology Creates the Best Smile

## A precise machine

- \*±0.01mm installation accuracy
- \* 5µm repetition accuracy

#### An efficient time saver

- $^{*}$  Strong powerful spindle with speed up to 80000RPM
- $^{\ast}$  3 glass ceramics/2 titanium premills ground at one time
- \*24min fast grinding of glass ceramic anterior full contour

#### A milling and grinding master

- \* Dual milling mode: wet/dry milling via simple switch
- \* Wide range of millable materials and indications
- $\ensuremath{^*}$  Open system for multiple formats and materials

### An intelligent dental assistant

- \* 6-station automatic tool Changer
- ${}^{*} \ \ {\bf Intelligent \ power-off \ protection}$
- \* Easy operation with intuitive LCD touch screen

### Dry/wet milling for variety of materials

Titanium Premill

Glass Ceramic

Zirconia Block

## Simple milling for wide range of indications

Not only conventional restoration work, but also more complex indications including long bridges and abutments