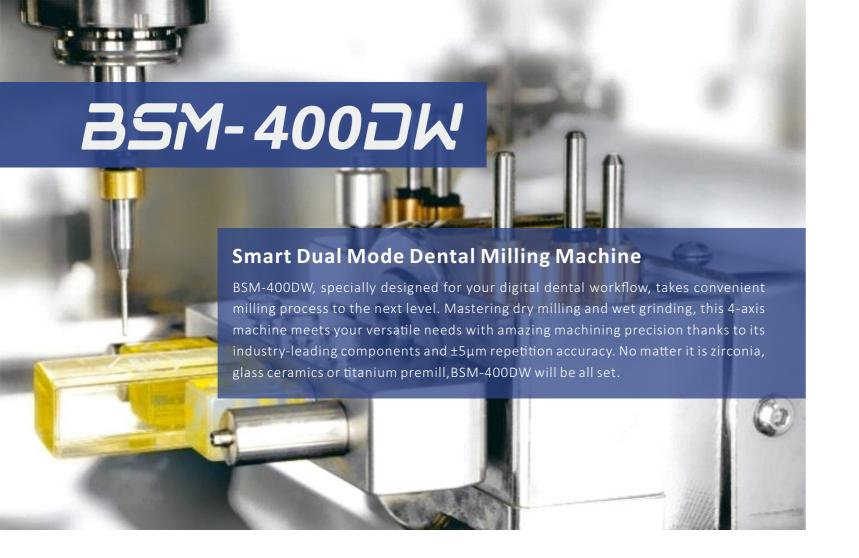

# 35M-400DW

Smart 4-axis Dental Milling Machine

www.bsmdental.com

**\** +86-28-85317108

☑ info@cdbesmile.com

Technology Creates the Best Smile

#### A milling and grinding master

- \* Dual milling mode: wet/dry milling via simple switch
- \* Wide range of millable materials and indications
- $\ensuremath{^*}$  Open system for multiple formats and materials